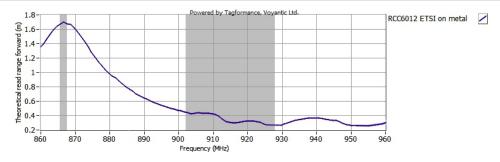

## **Read Range ETSI on Metal:**

#### **RFID Features:**

| RFID Standard:           | ISO/IEC 18000-6C (EPC Gen2) |
|--------------------------|-----------------------------|
| Chip Type:               | Alien Higgs-3               |
| EPC Memory:              | 96 bits                     |
| User Memory:             | 512bits                     |
| Read Range(2W ERP FCC):  | 1.6m                        |
| Read Range(2W ERP ETSI): | 1.7m                        |