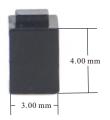

### **Physical Features:**

| Model:        | RCC6012            |
|---------------|--------------------|
| Material:     | Ceramic            |
| Color:        | Black              |
| Dimensions:   | 4x4x3mm            |
| Weight:       | 0.3g               |
| Working Temp: | -40~+85℃           |
| Storage Temp: | -40~+250℃          |
| IP Code:      | IP68               |
| Humidity:     | 98% Non-condensing |

#### **Dimensions:**