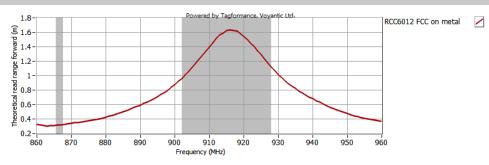

#### **RFID Features:**

| RFID Standard:           | ISO/IEC 18000-6C (EPC Gen2) |
|--------------------------|-----------------------------|
| Chip Type:               | Alien Higgs-3               |
| EPC Memory:              | 96 bits                     |
| User Memory:             | 512bits                     |
| Read Range(2W ERP FCC):  | 1.6m                        |
| Read Range(2W ERP ETSI): | 1.7m                        |

## Read Range FCC on Metal: