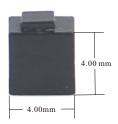

### **Physical Features:**

| Model:        | RCC6012            |
|---------------|--------------------|
| Material:     | Ceramic            |
| Color:        | Black              |
| Dimensions:   | 4x4x3mm            |
| Weight:       | 0.3g               |
| Working Temp: | -40~+85℃           |
| Storage Temp: | -40~+250℃          |
| IP Code:      | IP68               |
| Humidity:     | 98% Non-condensing |

#### **Dimensions:**