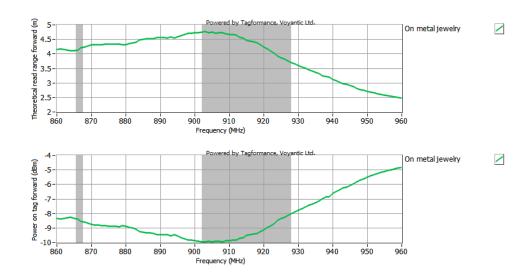

### **RFID Features:**

| RFID Standard:           | EPC C1G2 (ISO18000-6C) |
|--------------------------|------------------------|
| Chip Type:               | Impinj Monza R6-P      |
| EPC Memory:              | 128(96) bits           |
| User Memory:             | 32(64) bits            |
| Read Range(2W ERP FCC):  | 4.8m                   |
| Read Range(2W ERP ETSI): | 4.2m                   |

# Read Range(on metal jewelry):