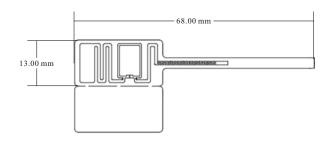

### **Physical Features:**

| Model:        | RC9017-3 |
|---------------|----------|
| Material:     | PET      |
| Dimensions:   | 68x13mm  |
| Working Temp: | -40~+85℃ |
| Survive Temp: | -40~+85℃ |
| IP Code:      | IP68     |

### **Dimensions:**