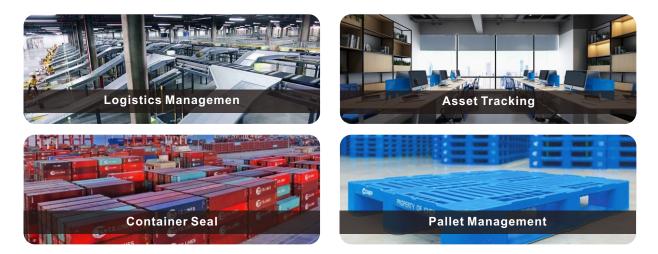

### **Other Features:**

| Data Storage:  | > 10 years                                                                                                                                              |
|----------------|---------------------------------------------------------------------------------------------------------------------------------------------------------|
| Re-write:      | 100,000 times                                                                                                                                           |
| Customization: | Print logo,Barcode,Serial Numbers,Encoding,Designing etc                                                                                                |
| Package:       | 100pcs/bag                                                                                                                                              |
| Application:   | <ul> <li>Logistics Management</li> <li>Asset Tracking</li> <li>Container Seal</li> <li>Pallet Management</li> <li>Food Hygiene Control, etc.</li> </ul> |

## **Application:**