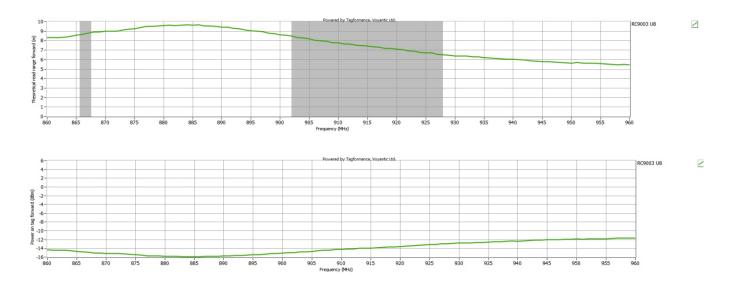

#### **Physical Features:**

| 5                   |                        |
|---------------------|------------------------|
| Model:              | RC9003                 |
| Material:           | ABS/Nylon              |
| Color:              | Green                  |
| Dimensions:         | 334x28.25x4.5mm        |
| Weight:             | 6.9g                   |
| Working Temp:       | -40~+85℃               |
| Storage Temp:       | -40~+85℃               |
| IP Code:            | IP65                   |
| RFID Features:      |                        |
| RFID Standard:      | EPC C1G2 (ISO18000-6C) |
| Chip Type:          | NXP U8                 |
| EPC Memory:         | 128 bits               |
| TID Memory:         | 96 bits                |
| Read Range(2W ERP): | 8.5m                   |

## Read Range :