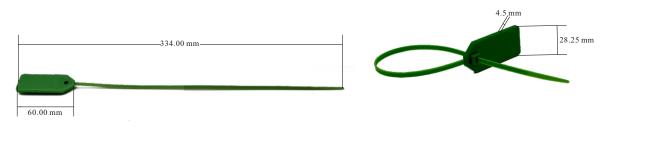

#### **Physical Features:**

| 5                   |                        |
|---------------------|------------------------|
| Model:              | RC9003                 |
| Material:           | ABS/Nylon              |
| Color:              | Green                  |
| Dimensions:         | 334x28.25x4.5mm        |
| Weight:             | 6.9g                   |
| Working Temp:       | -40~+85℃               |
| Storage Temp:       | -40~+85℃               |
| IP Code:            | IP65                   |
| RFID Features:      |                        |
| RFID Standard:      | EPC C1G2 (ISO18000-6C) |
| Chip Type:          | NXP U8                 |
| EPC Memory:         | 128 bits               |
| TID Memory:         | 96 bits                |
| Read Range(2W ERP): | 8.5m                   |

### **Dimensions:**