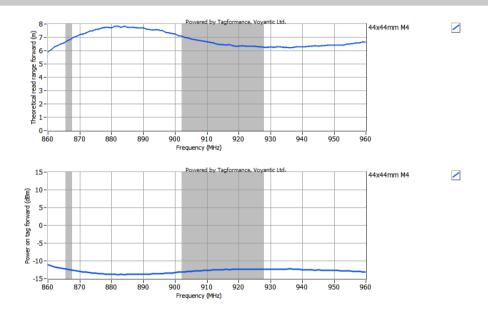

## Read Range:

#### **RFID Features:**

| RFID Standard:      | ISO/IEC 18000-6C (EPC Gen2) |
|---------------------|-----------------------------|
| Chip Type:          | Impinj Monza 4E/ 4QT        |
| EPC Memory:         | 496 bits/128 bits           |
| User Memory:        | 128bits/512 bits            |
| Read Range(2W ERP): | 7m                          |