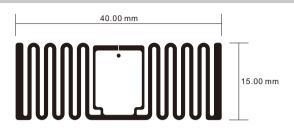

#### **Dimensions:**

### **Physical Features:**

| Antenna Size:         | 40x15mm                        |
|-----------------------|--------------------------------|
| Wet Inlay/Label Size: | 43x18mm(customized)            |
| Label Material:       | Coated Paper/PET/Fragile Paper |
| Working Temp:         | -40~+85℃                       |
| Storage Temp:         | -40~+85℃                       |