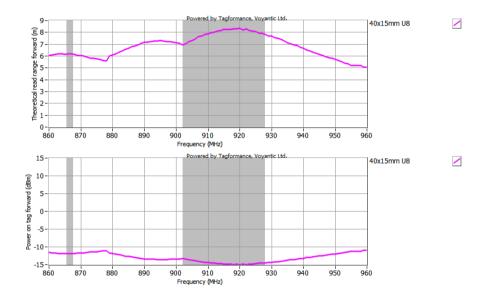

## Read Range(2W ERP):

#### **RFID Features:**

| RFID Standard:      | ISO/IEC 18000-6C (EPC Gen2) |
|---------------------|-----------------------------|
| Chip Type:          | NXP Ucode 8                 |
| EPC Memory:         | 128 bit                     |
| TID Memory:         | 96 bit                      |
| Read Range(2W ERP): | 8m                          |